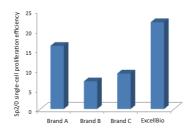

## Strict quality control standards

- Double quality checks before being released to the market
- Biochemical parameters & microbiology test
- No virus of BVD, PI3, IBR, RABV, BAV, BPV, REOV, BRSV, BTV bovine disease
- Performance test for SP2/0, 293T, CHO, MRC-5, Vero, A549 cell culture