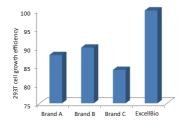

## Strict quality control standards

- Double quality checks before being released to the market
- Biochemical parameters & microbiology test
- No virus of BVD, PI3, IBR, RABV, BAV, BPV, REOV, BRSV, BTV bovine disease
- Performance test for SP2/0, 293T, CHO, MRC-5, Vero, A549 cell culture