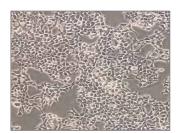

eterinary authorities and subjected to strict quality controls.
- Quality specification test is referred to USP,EP and ChP standard, to make the serum is consistent, highest-performing.





#### Reasons to choose ExCell Bio FBS

- ExCell Bio is the first member of ISIA in China
- Global origin and manufacturing
- Strictest aseptic collection
- Maternal traceability

- Up to 49 quality specification tests per batch
- >1000 citations and counting
- Used by 10,000+ customers

## Strict quality control standards

- Double quality checks before being released to the market
- Biochemical parameters & microbiology test
- No virus of BVD, PI3, IBR, RABV, BAV, BPV, REOV, BRSV, BTV bovine disease
- Performance test for SP2/0, 293T, CHO, MRC-5, Vero, A549 cell culture









ExcellBio



Brand A



Brand B

## Product information

Contact your local sales representative or distributor for more product information

| Cat no | Product                           | Origin                | Pack Size |
|--------|-----------------------------------|-----------------------|-----------|
| FND500 | Fetal Bovine Serum (Defined)      | Australia/New Zealand | 500mL     |
| FSD500 | Fetal Bovine Serum(Defined)       | Uruguay/Brazil        | 500mL     |
| FSP500 | Fetal Bovine Serum (Prime)        | Uruguay/Brazil        | 500mL     |
| FSS500 | Fetal Bovine Serum (Standard)     | Uruguay/Brazil        | 500mL     |
| FCS500 | Fetal Bovine Serum(Standard)      | China                 | 500mL     |
| NNC500 | Newborn Calf Serum(Characterized) | Australia/New Zealand | 500mL     |



Free hotline: