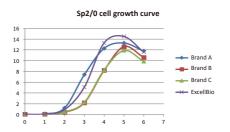

## Strict quality control standards

- Double quality checks before being released to the market
- Biochemical parameters & microbiology test
- No virus of BVD, PI3, IBR, RABV, BAV, BPV, REOV, BRSV, BTV bovine disease
- Performance test for SP2/0, 293T, CHO, MRC-5, Vero, A549 cell culture